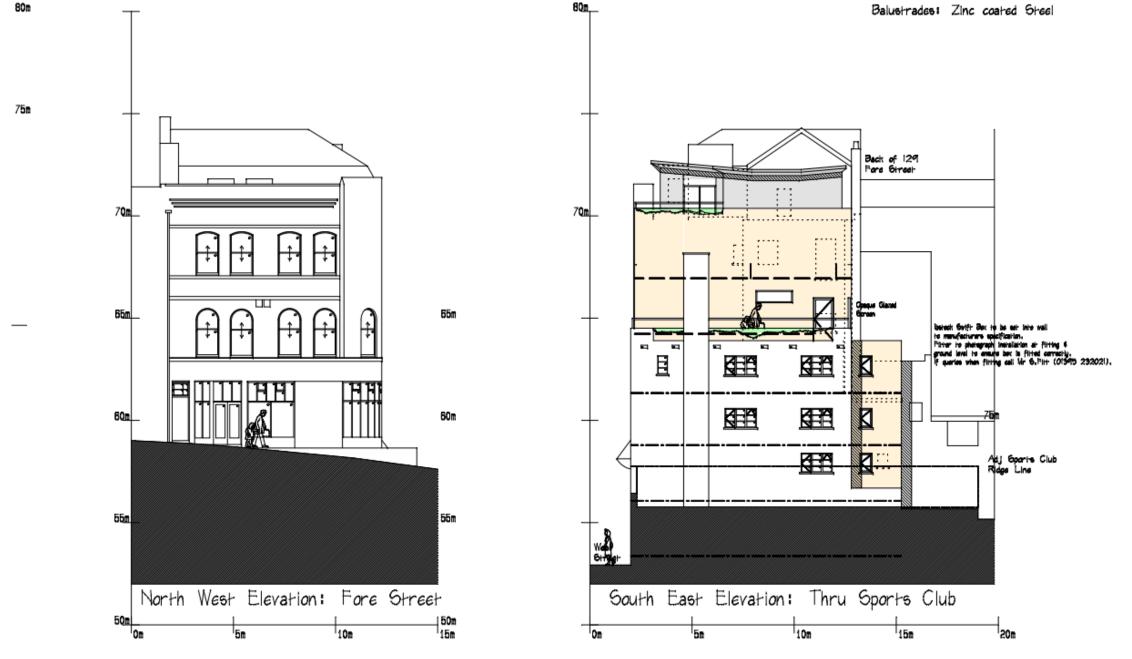

House HISSIO COST ŧ, ÷ Agenda +<sup>16.2</sup>% ÷& ÞĒ West Gate 9 (site of) 11 City Wal. æ 15 SM +13.4m loourse of STREET ltem SALDSE FROG STREET WEBTERN WAY တ

#### SITE LOCATION PLAN





### **EXISTING SITE PLAN**





### **EXISTING AND APROVED ELEVATIONS**



Approved 2012

Proposed

# **APPROVED ELEVATION AND PROPOSED ELEVATION**





# **GROUND FLOOR PLAN (NO CHANGE TO APPROVED)**



# LOWER-FIRST FLOOR PLAN (NO CHANGE TO APPROVED)



# **UPPER-FIRST FLOOR PLAN (NO CHANGE TO APPROVED)**









Second Floor

Plan as Proposed







### **SECOND FLOOR PLAN AS APPROVED**

### **SECOND FLOOR PLAN AS PROPOSED**



S.



### **APPROVED ELEVATION AND PROPOSED ELEVATION**



# **PROPOSED THIRD FLOOR PLAN**



### **APPROVED ELEVATION AND PROPOSED ELEVATION**



## **PROPOSED ROOF PLAN**



**PROPOSED NW AND SE ELEVATIONS** 

Page 31



### **PROPOSED WEST STREET ELEVATION**













**DAYLIGHT IMPACT COMPARISON** 



















This page is intentionally left blank