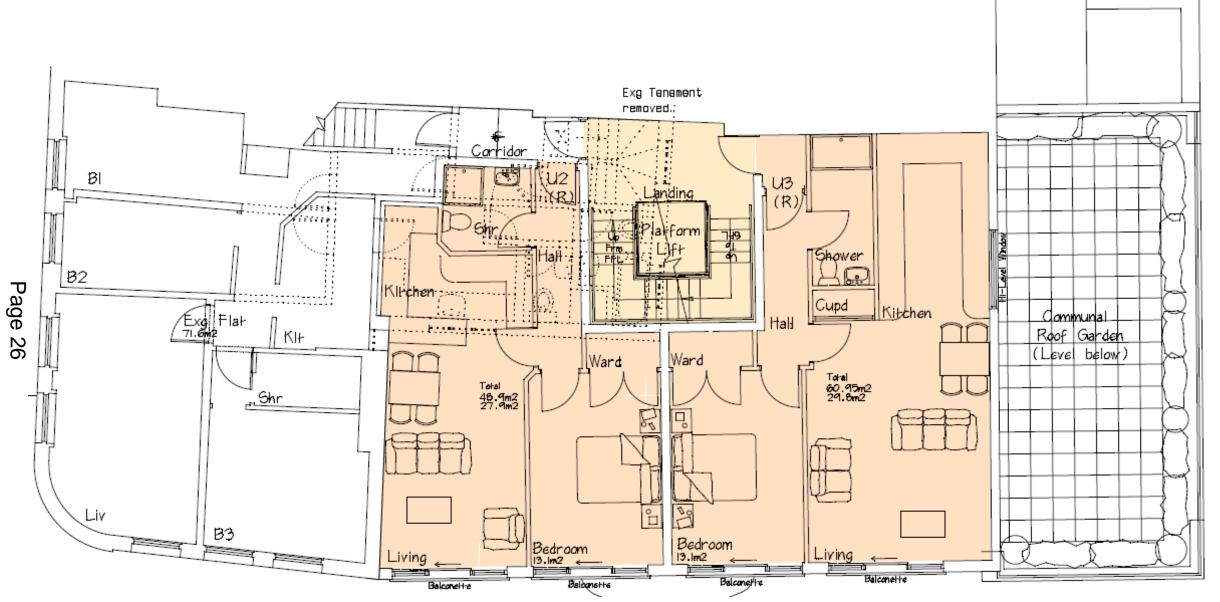

St Hary Stade Terrace sé" 04 14 ø (Crawgen) House ~ ଚ Ŷ è The Hall ĩ E Page e, FSF CY ty 3 FB 0, Wall 4 St Mary з ർ Steps Exeland WEST STREET ჯ LOWER RICKCLOBE LANE \$ Church House HISSIO COST ŧ, ÷ Agenda +<sup>16.2</sup>% ÷& ÞĒ West Gate 9 (site of) 11 City Wal. æ 15 SM +13.4m loourse of STREET ltem SALDSE FROG STREET WEBTERN WAY တ

#### SITE LOCATION PLAN





### **EXISTING SITE PLAN**





### **EXISTING AND APROVED ELEVATIONS**



Approved 2012

Proposed

# **APPROVED ELEVATION AND PROPOSED ELEVATION**





# **GROUND FLOOR PLAN (NO CHANGE TO APPROVED)**



# LOWER-FIRST FLOOR PLAN (NO CHANGE TO APPROVED)



# **UPPER-FIRST FLOOR PLAN (NO CHANGE TO APPROVED)**









Second Floor

Plan as Proposed







### **SECOND FLOOR PLAN AS APPROVED**

### **SECOND FLOOR PLAN AS PROPOSED**



S.



### **APPROVED ELEVATION AND PROPOSED ELEVATION**



# **PROPOSED THIRD FLOOR PLAN**



### **APPROVED ELEVATION AND PROPOSED ELEVATION**



## **PROPOSED ROOF PLAN**



**PROPOSED NW AND SE ELEVATIONS** 

Page 31



### **PROPOSED WEST STREET ELEVATION**













**DAYLIGHT IMPACT COMPARISON** 



















This page is intentionally left blank