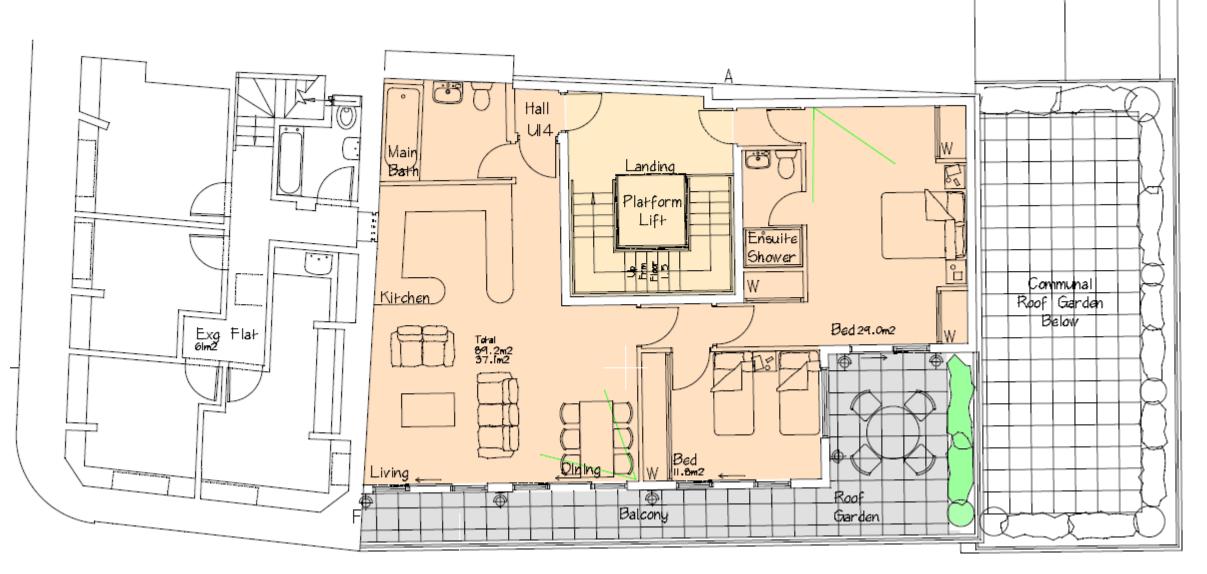

The Hall ĩ E Page e, FSF CY ty 3 FB 0, Wall 4 St Mary з ർ Steps Exeland WEST STREET ჯ LOWER RICKCLOBE LANE \$ Church House HISSIO COST ŧ, ÷ Agenda +<sup>16.2</sup>% ÷& ÞĒ West Gate 9 (site of) 11 City Wal. æ 15 SM +13.4m loourse of STREET ltem SALDSE FROG STREET WEBTERN WAY တ

#### SITE LOCATION PLAN





### **EXISTING SITE PLAN**





### **EXISTING AND APROVED ELEVATIONS**



Approved 2012

Proposed

# **APPROVED ELEVATION AND PROPOSED ELEVATION**





# **GROUND FLOOR PLAN (NO CHANGE TO APPROVED)**



# LOWER-FIRST FLOOR PLAN (NO CHANGE TO APPROVED)



# **UPPER-FIRST FLOOR PLAN (NO CHANGE TO APPROVED)**









Second Floor

Plan as Proposed







### **SECOND FLOOR PLAN AS APPROVED**

### **SECOND FLOOR PLAN AS PROPOSED**



S.



### **APPROVED ELEVATION AND PROPOSED ELEVATION**



# **PROPOSED THIRD FLOOR PLAN**



### **APPROVED ELEVATION AND PROPOSED ELEVATION**



## **PROPOSED ROOF PLAN**



**PROPOSED NW AND SE ELEVATIONS** 

Page 31



### **PROPOSED WEST STREET ELEVATION**













**DAYLIGHT IMPACT COMPARISON** 



















This page is intentionally left blank