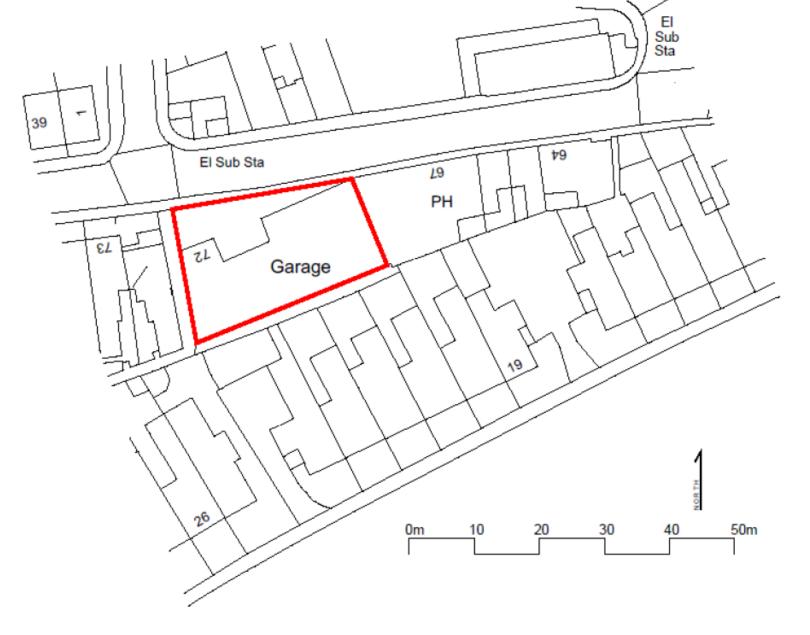

#### 5 Planning Application No. 23/0583/OUT - 68-72 Howell Road, Exeter

To consider the report of the Director City Development. (Pages 3 -

12)

## SITE LOCATION PLAN