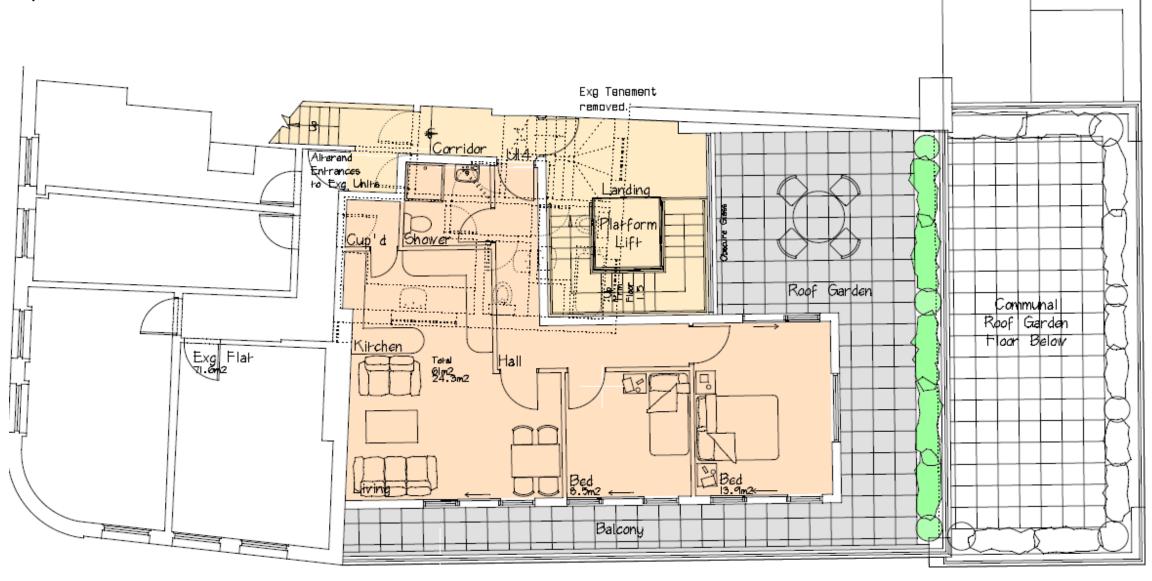

્ર્સ્ટ ٩Ì 24 OR DI CAI Call The 125 21 32 1, 1 1 390 A. 01, AND THE SAME \_20.7m St Hary Stade Terrace sé" 04 14 ø (Crawgen) House ~ ଚ Ŷ è The Hall ĩ E Page e, FSF CY ty 3 FB 0, Wall 4 St Mary з ർ Steps Exeland WEST STREET ჯ LOWER RICKCLOBE LANE \$ Church House HISSIO COST ŧ, ÷ Agenda +<sup>16.2</sup>% ÷& ÞĒ West Gate 9 (site of) 11 City Wal. æ 15 SM +13.4m loourse of STREET ltem SALDSE FROG STREET WEBTERN WAY တ

#### SITE LOCATION PLAN





### **EXISTING SITE PLAN**





### **EXISTING AND APROVED ELEVATIONS**



Approved 2012

Proposed

# **APPROVED ELEVATION AND PROPOSED ELEVATION**





# **GROUND FLOOR PLAN (NO CHANGE TO APPROVED)**



# LOWER-FIRST FLOOR PLAN (NO CHANGE TO APPROVED)



# **UPPER-FIRST FLOOR PLAN (NO CHANGE TO APPROVED)**









Second Floor

Plan as Proposed







### **SECOND FLOOR PLAN AS APPROVED**

### **SECOND FLOOR PLAN AS PROPOSED**



S.



### **APPROVED ELEVATION AND PROPOSED ELEVATION**



# **PROPOSED THIRD FLOOR PLAN**



### **APPROVED ELEVATION AND PROPOSED ELEVATION**



## **PROPOSED ROOF PLAN**



**PROPOSED NW AND SE ELEVATIONS** 

Page 31



### **PROPOSED WEST STREET ELEVATION**













**DAYLIGHT IMPACT COMPARISON** 



















This page is intentionally left blank