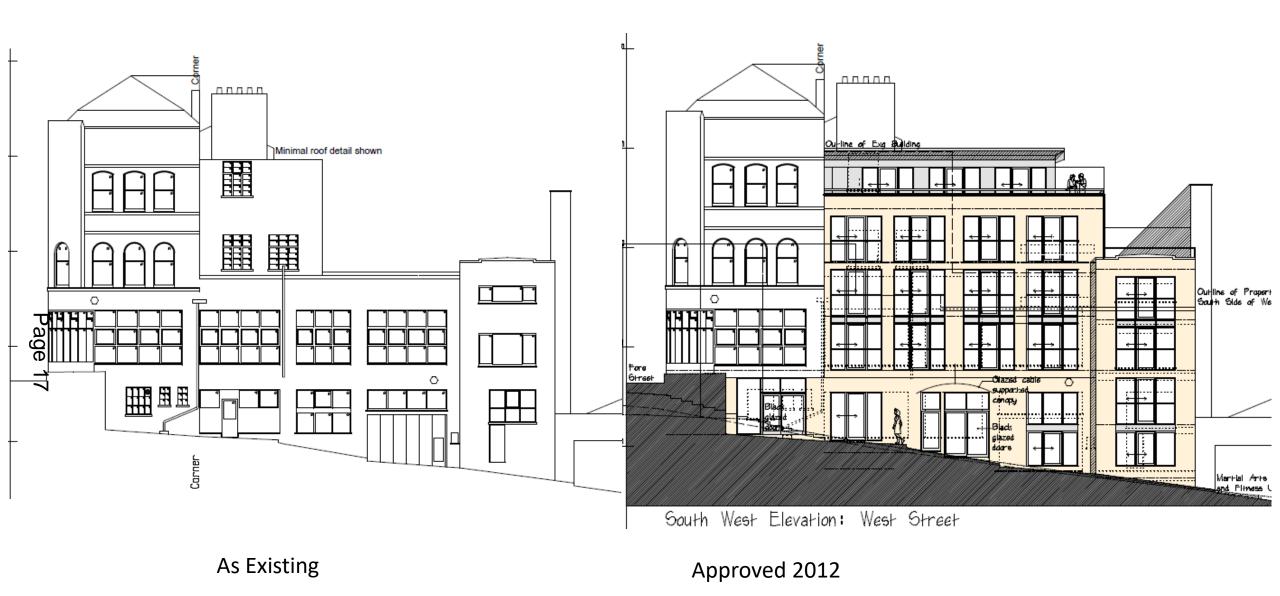

rance, access, landscaping, layout and scale subject to the parameter details of:  $\vec{N}$ 

- Maximum height of that of neighbouring properties
- Building line to follow that of neighbouring properties.

# **Outline Approval**

#### ANG STREET SIENCOLE 12 × / 3<sup>A</sup> e, 0, Ś 124 ŝ ବ୍ଷ (COLT 58 07] ବ୍ଦ 032° 89 325 ્ર્સ્ટ ٩Ì 24 OR DI CAI Call The 125 21 32 1, 1 1 390 A. 01, AND THE SAME \_20.7m St Hary Stade Terrace sé" 04 14 ø (Crawgen) House ~ ଚ Ŷ è The Hall ĩ E Page e, FSF CY ty 3 FB 0, Wall 4 St Mary з ർ Steps Exeland WEST STREET ჯ LOWER RICKCLOBE LANE \$ Church House HISSIO COST ŧ, ÷ Agenda +<sup>16.2</sup>% ÷& ÞĒ West Gate 9 (site of) 11 City Wal. æ 15 SM +13.4m loourse of STREET ltem SALDSE FROG STREET WEBTERN WAY တ

#### SITE LOCATION PLAN





### **EXISTING SITE PLAN**





### **EXISTING AND APROVED ELEVATIONS**



Approved 2012

Proposed

# **APPROVED ELEVATION AND PROPOSED ELEVATION**





# **GROUND FLOOR PLAN (NO CHANGE TO APPROVED)**



# LOWER-FIRST FLOOR PLAN (NO CHANGE TO APPROVED)



# **UPPER-FIRST FLOOR PLAN (NO CHANGE TO APPROVED)**









Second Floor

Plan as Proposed







### **SECOND FLOOR PLAN AS APPROVED**

### **SECOND FLOOR PLAN AS PROPOSED**



S.



### **APPROVED ELEVATION AND PROPOSED ELEVATION**



# **PROPOSED THIRD FLOOR PLAN**



### **APPROVED ELEVATION AND PROPOSED ELEVATION**



## **PROPOSED ROOF PLAN**



**PROPOSED NW AND SE ELEVATIONS** 

Page 31



### **PROPOSED WEST STREET ELEVATION**













**DAYLIGHT IMPACT COMPARISON** 



















This page is intentionally left blank