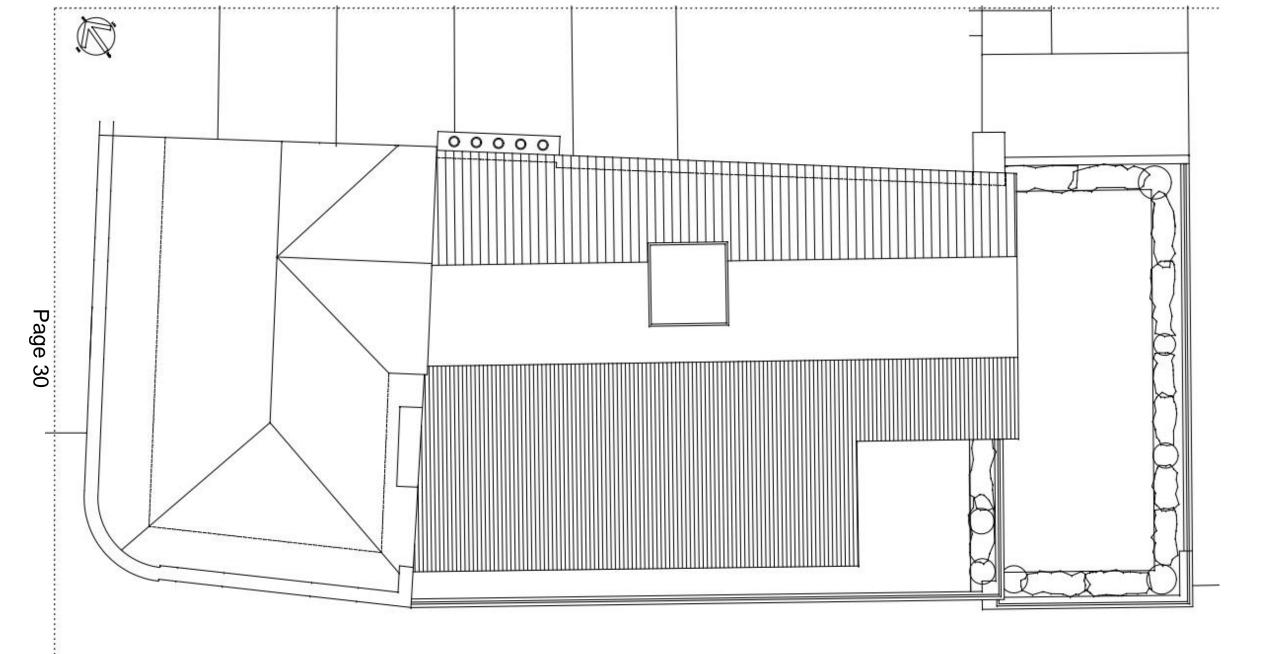

WER RICKCLOBE LANE \$ Church House HISSIO COST ŧ, ÷ Agenda +<sup>16.2</sup>% ÷& ÞĒ West Gate 9 (site of) 11 City Wal. æ 15 SM +13.4m loourse of STREET ltem SALDSE FROG STREET WEBTERN WAY တ

#### SITE LOCATION PLAN





### **EXISTING SITE PLAN**





### **EXISTING AND APROVED ELEVATIONS**



Approved 2012

Proposed

# **APPROVED ELEVATION AND PROPOSED ELEVATION**





# **GROUND FLOOR PLAN (NO CHANGE TO APPROVED)**



# LOWER-FIRST FLOOR PLAN (NO CHANGE TO APPROVED)



# **UPPER-FIRST FLOOR PLAN (NO CHANGE TO APPROVED)**









Second Floor

Plan as Proposed







### **SECOND FLOOR PLAN AS APPROVED**

### **SECOND FLOOR PLAN AS PROPOSED**



S.



### **APPROVED ELEVATION AND PROPOSED ELEVATION**



# **PROPOSED THIRD FLOOR PLAN**



### **APPROVED ELEVATION AND PROPOSED ELEVATION**



## **PROPOSED ROOF PLAN**



**PROPOSED NW AND SE ELEVATIONS** 

Page 31



### **PROPOSED WEST STREET ELEVATION**













**DAYLIGHT IMPACT COMPARISON** 



















This page is intentionally left blank