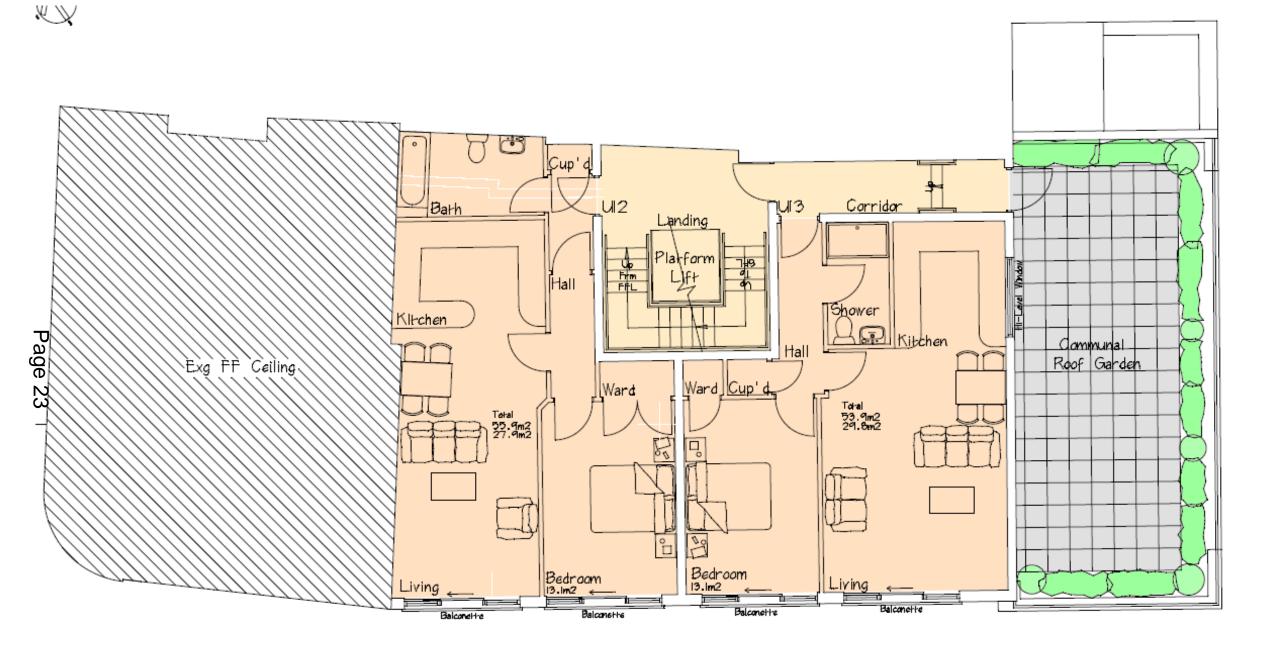

0, Ś 124 ŝ ବ୍ଷ (COLT 58 07] ବ୍ଦ 032° 89 325 ્ર્સ્ટ ٩Ì 24 OR DI CAI Call The 125 21 32 1, 1 1 390 A. 01, AND THE SAME \_20.7m St Hary Stade Terrace sé" 04 14 ø (Crawgen) House ~ ଚ Ŷ è The Hall ĩ E Page e, FSF CY ty 3 FB 0, Wall 4 St Mary з ർ Steps Exeland WEST STREET ჯ LOWER RICKCLOBE LANE \$ Church House HISSIO COST ŧ, ÷ Agenda +<sup>16.2</sup>% ÷& ÞĒ West Gate 9 (site of) 11 City Wal. æ 15 SM +13.4m loourse of STREET ltem SALDSE FROG STREET WEBTERN WAY တ

#### SITE LOCATION PLAN





### **EXISTING SITE PLAN**





### **EXISTING AND APROVED ELEVATIONS**



Approved 2012

Proposed

# **APPROVED ELEVATION AND PROPOSED ELEVATION**





# **GROUND FLOOR PLAN (NO CHANGE TO APPROVED)**



# LOWER-FIRST FLOOR PLAN (NO CHANGE TO APPROVED)



# **UPPER-FIRST FLOOR PLAN (NO CHANGE TO APPROVED)**









Second Floor

Plan as Proposed







### **SECOND FLOOR PLAN AS APPROVED**

### **SECOND FLOOR PLAN AS PROPOSED**



S.



### **APPROVED ELEVATION AND PROPOSED ELEVATION**



# **PROPOSED THIRD FLOOR PLAN**



### **APPROVED ELEVATION AND PROPOSED ELEVATION**



## **PROPOSED ROOF PLAN**



**PROPOSED NW AND SE ELEVATIONS** 

Page 31



### **PROPOSED WEST STREET ELEVATION**













**DAYLIGHT IMPACT COMPARISON** 



















This page is intentionally left blank