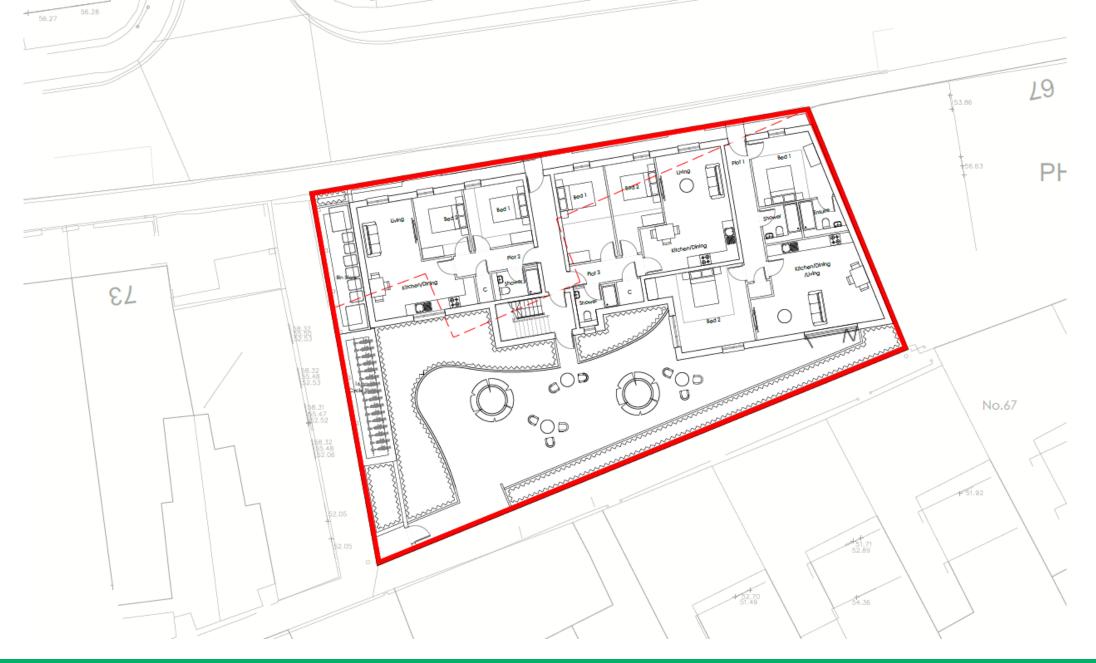

#### 5 Planning Application No. 23/0583/OUT - 68-72 Howell Road, Exeter

To consider the report of the Director City Development. (Pages 3 -

12)

# **Building Line Parameter Plan**

Principle of up to 9 Class C3 dwellings

Reserved matters will consist of appearance, access, landscaping, layout and scale subject to the parameter details of:  $\vec{N}$ 