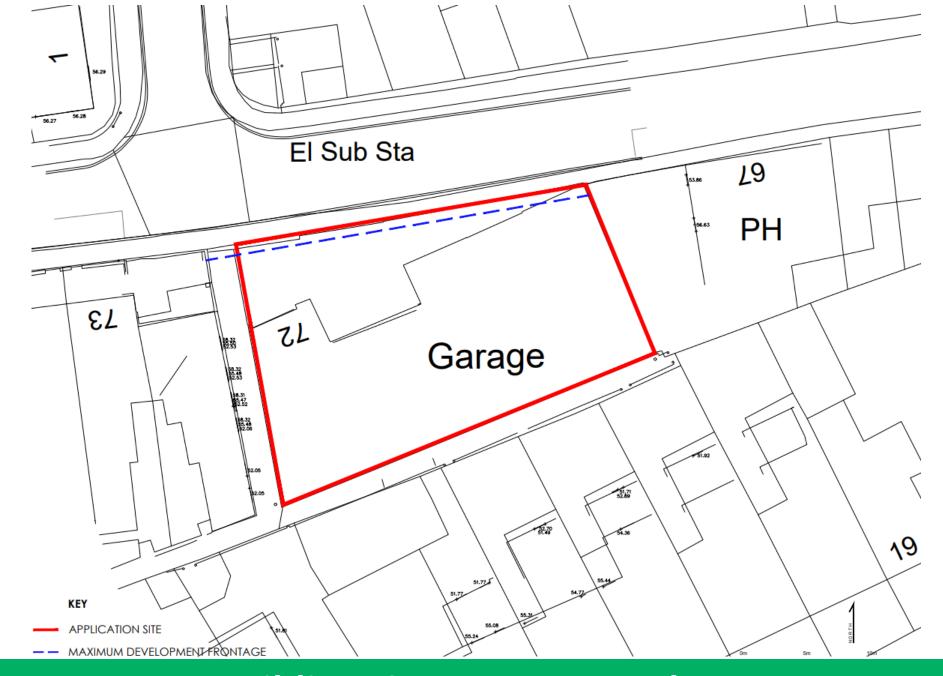

#### 5 Planning Application No. 23/0583/OUT - 68-72 Howell Road, Exeter

To consider the report of the Director City Development. (Pages 3 -

12)

## SITE LOCATION PLAN