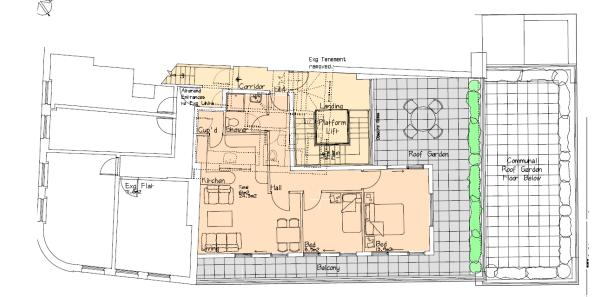

325 ્ર્સ્ટ ٩Ì 24 OR DI CAI Call The 125 21 32 1, 1 1 390 A. 01, AND THE SAME \_20.7m St Hary Stade Terrace sé" 04 14 ø (Crawgen) House ~ ଚ Ŷ è The Hall ĩ E Page e, FSF CY ty 3 FB 0, Wall 4 St Mary з ർ Steps Exeland WEST STREET ჯ LOWER RICKCLOBE LANE \$ Church House HISSIO COST ŧ, ÷ Agenda +<sup>16.2</sup>% ÷& ÞĒ West Gate 9 (site of) 11 City Wal. æ 15 SM +13.4m loourse of STREET ltem SALDSE FROG STREET WEBTERN WAY တ

#### SITE LOCATION PLAN





### **EXISTING SITE PLAN**





### **EXISTING AND APROVED ELEVATIONS**



Approved 2012

Proposed

# **APPROVED ELEVATION AND PROPOSED ELEVATION**





# **GROUND FLOOR PLAN (NO CHANGE TO APPROVED)**



# LOWER-FIRST FLOOR PLAN (NO CHANGE TO APPROVED)



# **UPPER-FIRST FLOOR PLAN (NO CHANGE TO APPROVED)**









Second Floor

Plan as Proposed







### **SECOND FLOOR PLAN AS APPROVED**

### **SECOND FLOOR PLAN AS PROPOSED**



S.



### **APPROVED ELEVATION AND PROPOSED ELEVATION**



# **PROPOSED THIRD FLOOR PLAN**



### **APPROVED ELEVATION AND PROPOSED ELEVATION**



## **PROPOSED ROOF PLAN**



**PROPOSED NW AND SE ELEVATIONS** 

Page 31



### **PROPOSED WEST STREET ELEVATION**













**DAYLIGHT IMPACT COMPARISON** 



















This page is intentionally left blank