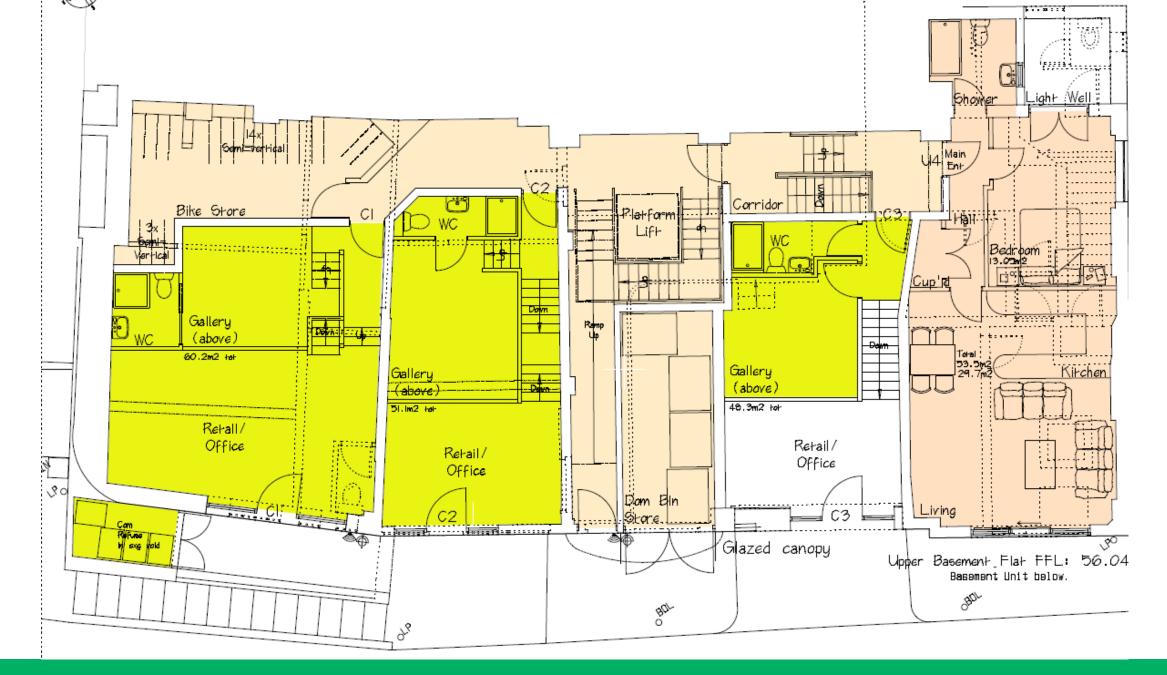

f neighbouring properties
- Building line to follow that of neighbouring properties.

# **Outline Approval**

#### ANG STREET SIENCOLE 12 × / 3<sup>A</sup> e, 0, Ś 124 ŝ ବ୍ଷ (COLT 58 07] ବ୍ଦ 032° 89 325 ્ર્સ્ટ ٩Ì 24 OR DI CAI Call The 125 21 32 1, 1 1 390 A. 01, AND THE SAME \_20.7m St Hary Stade Terrace sé" 04 14 ø (Crawgen) House ~ ଚ Ŷ è The Hall ĩ E Page e, FSF CY ty 3 FB 0, Wall 4 St Mary з ർ Steps Exeland WEST STREET ჯ LOWER RICKCLOBE LANE \$ Church House HISSIO COST ŧ, ÷ Agenda +<sup>16.2</sup>% ÷& ÞĒ West Gate 9 (site of) 11 City Wal. æ 15 SM +13.4m loourse of STREET ltem SALDSE FROG STREET WEBTERN WAY တ

#### SITE LOCATION PLAN





### **EXISTING SITE PLAN**





### **EXISTING AND APROVED ELEVATIONS**



Approved 2012

Proposed

# **APPROVED ELEVATION AND PROPOSED ELEVATION**





# **GROUND FLOOR PLAN (NO CHANGE TO APPROVED)**



# LOWER-FIRST FLOOR PLAN (NO CHANGE TO APPROVED)



# **UPPER-FIRST FLOOR PLAN (NO CHANGE TO APPROVED)**









Second Floor

Plan as Proposed







### **SECOND FLOOR PLAN AS APPROVED**

### **SECOND FLOOR PLAN AS PROPOSED**



S.



### **APPROVED ELEVATION AND PROPOSED ELEVATION**



# **PROPOSED THIRD FLOOR PLAN**



### **APPROVED ELEVATION AND PROPOSED ELEVATION**



## **PROPOSED ROOF PLAN**



**PROPOSED NW AND SE ELEVATIONS** 

Page 31



### **PROPOSED WEST STREET ELEVATION**













**DAYLIGHT IMPACT COMPARISON** 



















This page is intentionally left blank