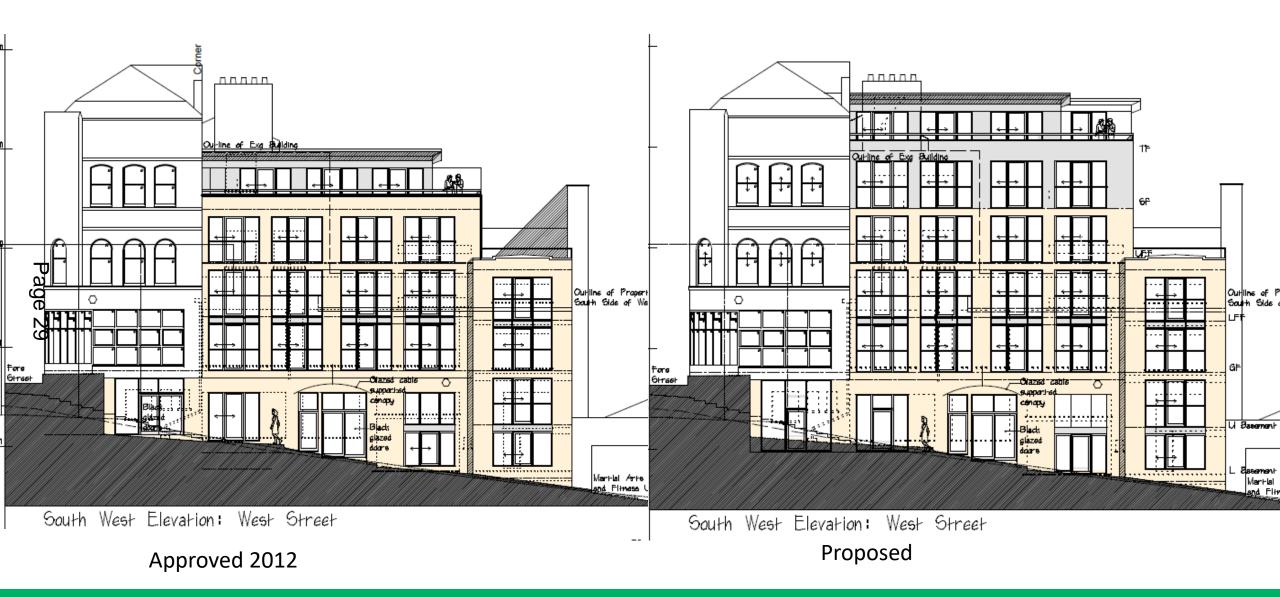

0, Wall 4 St Mary з ർ Steps Exeland WEST STREET ჯ LOWER RICKCLOBE LANE \$ Church House HISSIO COST ŧ, ÷ Agenda +<sup>16.2</sup>% ÷& ÞĒ West Gate 9 (site of) 11 City Wal. æ 15 SM +13.4m loourse of STREET ltem SALDSE FROG STREET WEBTERN WAY တ

#### SITE LOCATION PLAN





### **EXISTING SITE PLAN**





### **EXISTING AND APROVED ELEVATIONS**



Approved 2012

Proposed

# **APPROVED ELEVATION AND PROPOSED ELEVATION**





# **GROUND FLOOR PLAN (NO CHANGE TO APPROVED)**



# LOWER-FIRST FLOOR PLAN (NO CHANGE TO APPROVED)



# **UPPER-FIRST FLOOR PLAN (NO CHANGE TO APPROVED)**









Second Floor

Plan as Proposed







### **SECOND FLOOR PLAN AS APPROVED**

### **SECOND FLOOR PLAN AS PROPOSED**



S.



### **APPROVED ELEVATION AND PROPOSED ELEVATION**



# **PROPOSED THIRD FLOOR PLAN**



### **APPROVED ELEVATION AND PROPOSED ELEVATION**



## **PROPOSED ROOF PLAN**



**PROPOSED NW AND SE ELEVATIONS** 

Page 31



### **PROPOSED WEST STREET ELEVATION**













**DAYLIGHT IMPACT COMPARISON** 



















This page is intentionally left blank