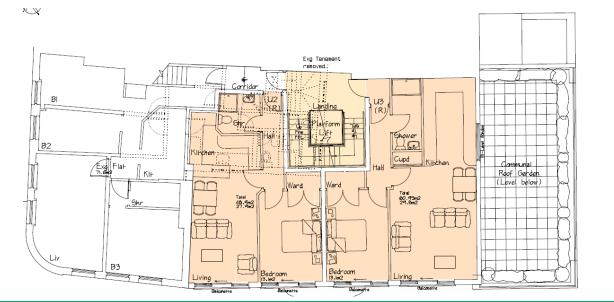

124 ŝ ବ୍ଷ (COLT 58 07] ବ୍ଦ 032° 89 325 ્ર્સ્ટ ٩Ì 24 OR DI CAI Call The 125 21 32 1, 1 1 390 A. 01, AND THE SAME \_20.7m St Hary Stade Terrace sé" 04 14 ø (Crawgen) House ~ ଚ Ŷ è The Hall ĩ E Page e, FSF CY ty 3 FB 0, Wall 4 St Mary з ർ Steps Exeland WEST STREET ჯ LOWER RICKCLOBE LANE \$ Church House HISSIO COST ŧ, ÷ Agenda +<sup>16.2</sup>% ÷& ÞĒ West Gate 9 (site of) 11 City Wal. æ 15 SM +13.4m loourse of STREET ltem SALDSE FROG STREET WEBTERN WAY တ

#### SITE LOCATION PLAN





### **EXISTING SITE PLAN**





### **EXISTING AND APROVED ELEVATIONS**



Approved 2012

Proposed

# **APPROVED ELEVATION AND PROPOSED ELEVATION**





# **GROUND FLOOR PLAN (NO CHANGE TO APPROVED)**



# LOWER-FIRST FLOOR PLAN (NO CHANGE TO APPROVED)



# **UPPER-FIRST FLOOR PLAN (NO CHANGE TO APPROVED)**









Second Floor

Plan as Proposed







### **SECOND FLOOR PLAN AS APPROVED**

### **SECOND FLOOR PLAN AS PROPOSED**



S.



### **APPROVED ELEVATION AND PROPOSED ELEVATION**



# **PROPOSED THIRD FLOOR PLAN**



### **APPROVED ELEVATION AND PROPOSED ELEVATION**



## **PROPOSED ROOF PLAN**



**PROPOSED NW AND SE ELEVATIONS** 

Page 31



### **PROPOSED WEST STREET ELEVATION**













**DAYLIGHT IMPACT COMPARISON** 



















This page is intentionally left blank