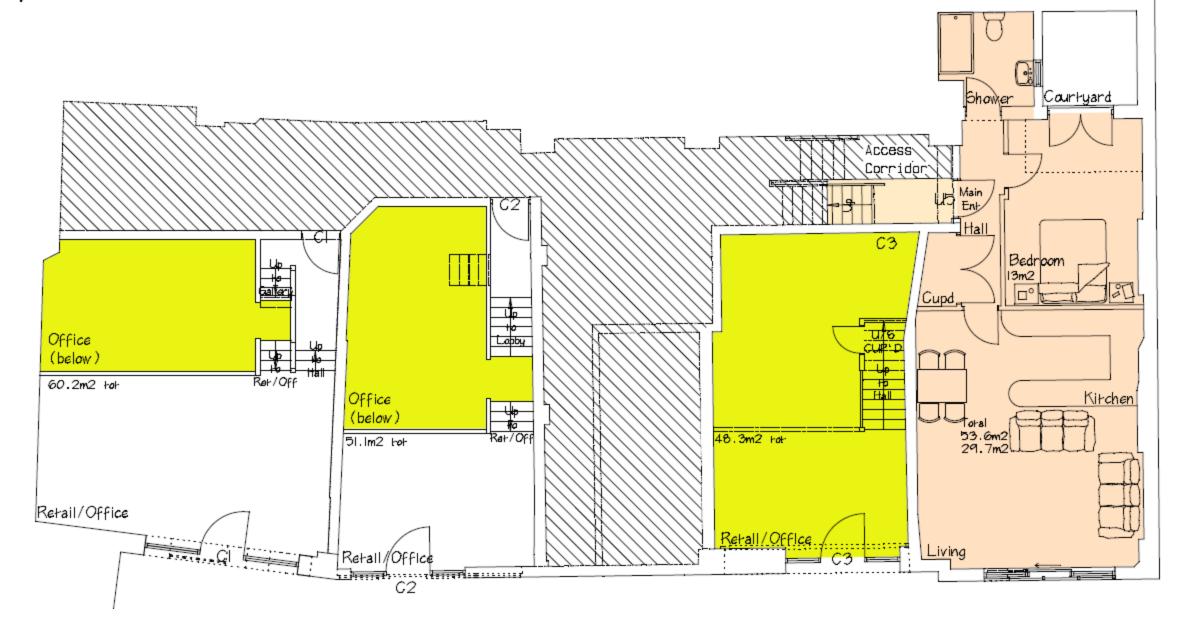

of neighbouring properties
- Building line to follow that of neighbouring properties.

# **Outline Approval**

#### ANG STREET SIENCOLE 12 × / 3<sup>A</sup> e, 0, Ś 124 ŝ ବ୍ଷ (COLT 58 07] ବ୍ଦ 032° 89 325 ્ર્સ્ટ ٩Ì 24 OR DI CAI Call The 125 21 32 1, 1 1 390 A. 01, AND THE SAME \_20.7m St Hary Stade Terrace sé" 04 14 ø (Crawgen) House ~ ଚ Ŷ è The Hall ĩ E Page e, FSF CY ty 3 FB 0, Wall 4 St Mary з ർ Steps Exeland WEST STREET ჯ LOWER RICKCLOBE LANE \$ Church House HISSIO COST ŧ, ÷ Agenda +<sup>16.2</sup>% ÷& ÞĒ West Gate 9 (site of) 11 City Wal. æ 15 SM +13.4m loourse of STREET ltem SALDSE FROG STREET WEBTERN WAY တ

#### SITE LOCATION PLAN





### **EXISTING SITE PLAN**





### **EXISTING AND APROVED ELEVATIONS**



Approved 2012

Proposed

# **APPROVED ELEVATION AND PROPOSED ELEVATION**





# **GROUND FLOOR PLAN (NO CHANGE TO APPROVED)**



# LOWER-FIRST FLOOR PLAN (NO CHANGE TO APPROVED)



# **UPPER-FIRST FLOOR PLAN (NO CHANGE TO APPROVED)**









Second Floor

Plan as Proposed







### **SECOND FLOOR PLAN AS APPROVED**

### **SECOND FLOOR PLAN AS PROPOSED**



S.



### **APPROVED ELEVATION AND PROPOSED ELEVATION**



# **PROPOSED THIRD FLOOR PLAN**



### **APPROVED ELEVATION AND PROPOSED ELEVATION**



## **PROPOSED ROOF PLAN**



**PROPOSED NW AND SE ELEVATIONS** 

Page 31



### **PROPOSED WEST STREET ELEVATION**













**DAYLIGHT IMPACT COMPARISON** 



















This page is intentionally left blank